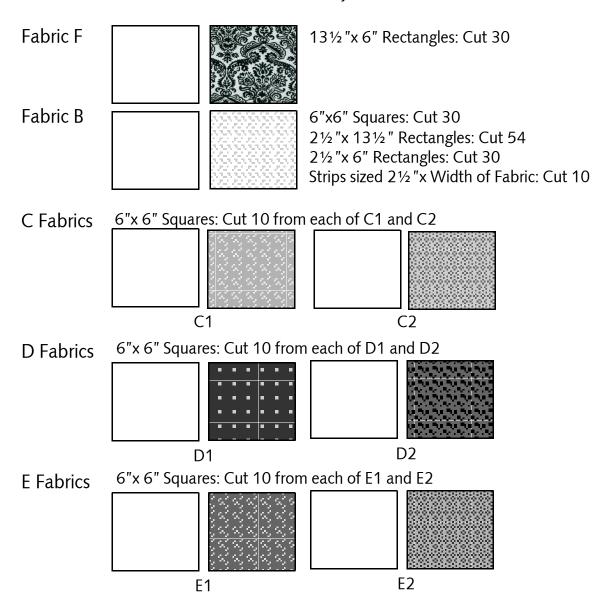

### Mystery Quiltaway Fall 2017

Queen Size Cutting Worksheet

Use this worksheet to attach a swatch of your fabrics to help you remember which fabrics are which. These instructions assume only 40½" of usable fabric width.

There will be more cutting at the Quiltaways Weekend. Please bring all the rest of the fabric to your Quiltaway Weekend.