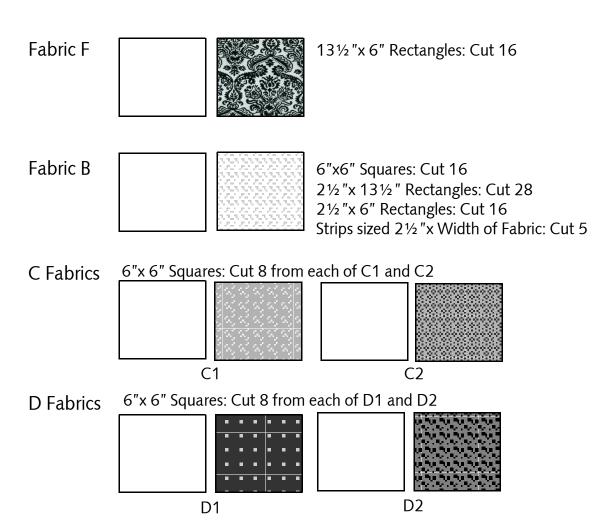

#### Lap Size Cutting Worksheet

Use this worksheet to attach a swatch of your fabrics to help you remember which fabrics are which. These instructions assume only 40½" of usable fabric width.

There will be more cutting at the Quiltaways Weekend. Please bring all the rest of the fabric to your Quiltaway Weekend.